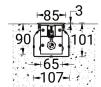

ating temperature       | -20 °C to 40 °C                                                                                                             |
| Cable                       | Four IP67 connectors supplied with 2x0.2 m of 3x1.0 sqmm outdoor cable and 2x0.2 m of 2x0.5 sqmm outdoor shielded cable     |
| Through wiring              | Two cable entries for through wiring                                                                                        |
| Lens / Reflector /<br>Optic | Clear toughened glass                                                                                                       |
| Variants<br>(DMX/RDM)       | Compatible with EN/ IEC<br>60598-2-22: Suitable for<br>emergency installations as<br>central supply, non-maintained<br>(Z0) |

## LA-60014





### **Accessories**