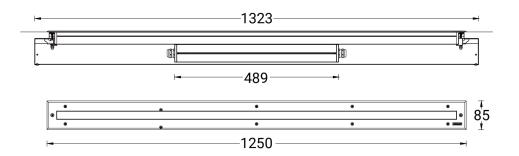

### **Product description**

With recessing box - Integral control gear - 1250 mm - Class I - RGBW

#### **Luminaire Structure**

- Die-cast aluminium end-caps
- Extruded aluminium housing
- Pre-treated before powder coating ensuring high corrosion resistance
- Stainless steel frame on request
- Two cable entries for through wiring
- Four IP67 connectors supplied with 2x0.2 m of 3x1.0 sqmm outdoor cable and 2x0.2 m of 2x0.5 sqmm outdoor shielded cable
- Stainless steel fasteners in grade 304 with zinc flake coating (ZFC)
- Durable silicone rubber gasket
- Clear toughened glass
- Integral control gear

**Product colour** 

- Recessing box is included
- Suitable for walk-over with a maximum load of 500  $\,\mathrm{kn}$
- 24 VDC input, DMX/RDM address with stable signal