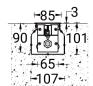

- Recessing box is included
- Suitable for walk-over with a maximum load of 500  $\,\mathrm{kn}$
- 24 VDC input, DMX/RDM address with stable signal