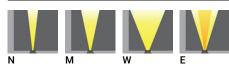

| Driver        | Constant voltage (CV)     |
|---------------|---------------------------|
| Input voltage | 24 VDC                    |
| Optic         | N, M, W, E                |
| Optic value   | 16°, 32°, 55°, 20°x30°    |
| CCT / CRI     | RGB+Amber, RGBW30, RGBW40 |
| Dimming type  | DMX_DMX/RDM               |