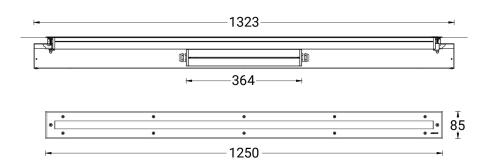

| Stainless Steel<br>7.8 kg                                                                                                           |
|-------------------------------------------------------------------------------------------------------------------------------------|
| -20 °C to 40 °C                                                                                                                     |
| Four IP67 connectors<br>supplied with 2x0.2 m of<br>3x1.0 sqmm outdoor cable<br>and 2x0.2 m of 2x0.5 sqmm<br>outdoor shielded cable |
| Two cable entries for through wiring                                                                                                |
| Clear toughened glass                                                                                                               |
|                                                                                                                                     |