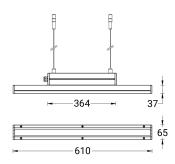

### **Product description**

Without remote driver - Constant voltage (CV) 24 V -610 mm - Class III - RGBW

### **Luminaire Structure**

- Die-cast aluminium end-caps
- Extruded aluminium housing and frame
- Pre-treated before powder coating ensuring high corrosion resistance
- Two cable entries for through wiring
- Four IP67 connectors supplied with 2x0.3 m of 2x1.0 sqmm outdoor cable and 2x0.3 m of 2x0.5 sqmm outdoor shielded cable
- Stainless steel fasteners in grade 304 with zinc flake coating (ZFC)
- Durable silicone rubber gasket
- Clear toughened glass
- Remote driver (not included)
- Remote box IP-rated is not included and is to be ordered separately for constant current (CC) products
- Stainless steel suspension kit in grade 304
- Suspension height is fully adjustable

### **Technical information**

| Material      | Aluminium                    |
|---------------|------------------------------|
| Light source  | 18 LED                       |
| Power         | 35 W                         |
| Lumen         | 905 - 2012 lm                |
| Efficacy      | 26 - 57 lm/W                 |
| Driver option | Remote driver (not included) |