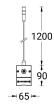

### **Luminaire Structure**

- Die-cast aluminium end-caps
- Extruded aluminium housing and frame
- Pre-treated before powder coating ensuring high corrosion resistance
- Two cable entries for through wiring
- Four IP67 connectors supplied with 2x0.3 m of 2x1.0 sqmm outdoor cable and 2x0.3 m of 2x0.5 sqmm outdoor shielded cable
- Stainless steel fasteners in grade 304 with zinc flake coating (ZFC)
- Durable silicone rubber gasket
- Clear toughened glass
- Remote driver (not included)
- Remote box IP-rated is not included and is to be ordered separately for constant current (CC) products
- Stainless steel suspension kit in grade 304
- Suspension height is fully adjustable