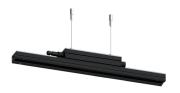

### **Luminaire Structure**

- Die-cast aluminium end-caps
- Extruded aluminium housing and frame
- Pre-treated before powder coating ensuring high corrosion resistance
- Two cable entries for through wiring
- Four IP67 connectors supplied with 2x0.3 m of 2x1.0 sqmm outdoor cable and 2x0.3 m of 2x0.5 sqmm outdoor shielded cable
- Stainless steel fasteners in grade 304 with zinc flake coating (ZFC)
- Durable silicone rubber gasket
- Clear toughened glass
- Remote driver (not included)
- Remote box IP-rated is not included and is to be ordered separately for constant current (CC) products
- Stainless steel suspension kit in grade 304
- Suspension height is fully adjustable

### **Technical information**

| Material      | Aluminium                    |
|---------------|------------------------------|
| Light source  | 18 LED                       |
| Power         | 35 W                         |
| Lumen         | 905 - 2012 lm                |
| Efficacy      | 26 - 57 lm/W                 |
| Driver option | Remote driver (not included) |

| Product colours             | Black, Dark Grey, White, Matt<br>Silver, Bronze, Concrete - Urban,<br>Softscape - Urban, Stone -<br>Urban, Corten - Urban, Oak -<br>Woodland, Walnut - Woodland,<br>Pine - Woodland |
|-----------------------------|-------------------------------------------------------------------------------------------------------------------------------------------------------------------------------------|
| Weight                      | 3.7 kg                                                                                                                                                                              |
| Operating temperature       | -20 °C to 40 °C                                                                                                                                                                     |
| Cable                       | Four IP67 connectors supplied with 2x0.3 m of 2x1.0 sqmm outdoor cable and 2x0.3 m of 2x0.5 sqmm outdoor shielded cable                                                             |
| Through wiring              | Two cable entries for through wiring                                                                                                                                                |
| Lens / Reflector /<br>Optic | Clear toughened glass                                                                                                                                                               |
|                             |                                                                                                                                                                                     |