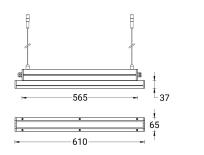

## **Product description**

Without remote driver - Constant voltage (CV) 24 V -610 mm - Class III - RGBW

### **Luminaire Structure**

- Die-cast aluminium end-caps
- Extruded aluminium housing and frame
- Pre-treated before powder coating ensuring high corrosion resistance
- Two cable entries for through wiring
- Four IP67 connectors supplied with 2x0.3 m of 2x1.0 sqmm outdoor cable and 2x0.3 m of 2x0.5 sqmm outdoor shielded cable
- Stainless steel fasteners in grade 304 with zinc flake coating (ZFC)
- Durable silicone rubber gasket
- Clear toughened glass