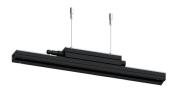

## **LIGHTALK 19** (LA-95051) (Version 1)

**IK08** 

## **Product description**

Without remote driver - Constant voltage (CV) 24 V -610 mm - Class III - RGBW

### **Luminaire Structure**

- Die-cast aluminium end-caps
- Extruded aluminium housing and frame
- Pre-treated before powder coating ensuring high corrosion resistance
- Two cable entries for through wiring
- Four IP67 connectors supplied with 2x0.3 m of 2x1.0 sqmm outdoor cable and 2x0.3 m of 2x0.5 sqmm outdoor shielded cable
- Stainless steel fasteners in grade 304 with zinc flake coating (ZFC)
- Durable silicone rubber gasket
- Clear toughened glass