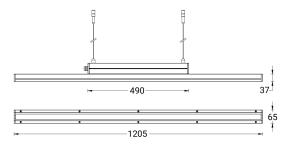

#### Product description

Without remote driver - Constant voltage (CV) 24 V - 1205 mm - Class III - RGBW

#### Luminaire Structure

- Die-cast aluminium end-caps
- Extruded aluminium housing and frame
- Pre-treated before powder coating ensuring high corrosion resistance
- Two cable entries for through wiring

- Four IP67 connectors supplied with 2x0.3 m of 2x1.0 sqmm outdoor cable and 2x0.3 m of 2x0.5 sqmm outdoor shielded cable

Optic VN N N M W

| Product colours             | Black, Dark Grey, White, Matt<br>Silver, Bronze, Concrete - Urban,<br>Softscape - Urban, Stone -<br>Urban, Corten - Urban, Oak -<br>Woodland, Walnut - Woodland,<br>Pine - Woodland |  |
|-----------------------------|-------------------------------------------------------------------------------------------------------------------------------------------------------------------------------------|--|
| Weight                      | 5.3 kg                                                                                                                                                                              |  |
| Operating<br>temperature    | -20 °C to 40 °C                                                                                                                                                                     |  |
| Cable                       | Four IP67 connectors supplied<br>with 2x0.3 m of 2x1.0 sqmm<br>outdoor cable and 2x0.3 m of<br>2x0.5 sqmm outdoor shielded<br>cable                                                 |  |
| Through wiring              | Two cable entries for through wiring                                                                                                                                                |  |
| Lens / Reflector /<br>Optic | Clear toughened glass                                                                                                                                                               |  |
|                             |                                                                                                                                                                                     |  |