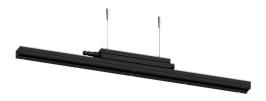

### LIGHTALK 19 (LA-95052) (Version 1)

#### Product description

Without remote driver - Constant voltage (CV) 24 V - 1205 mm - Class III - RGBW

#### Luminaire Structure

- Die-cast aluminium end-caps
- Extruded aluminium housing and frame
- Pre-treated before powder coating ensuring high corrosion resistance
- Two cable entries for through wiring

# - Stainless steel fasteners in grade 304 with zinc flake coating (ZFC)

- Durable silicone rubber gasket
- Clear toughened glass
- Remote driver (not included)
- Remote box IP-rated is not included and is to be ordered separately for constant current (CC) products
- Stainless steel suspension kit in grade 304
- Suspension height is fully adjustable