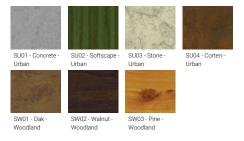

| Product colours             | Black, Dark Grey, White, Matt<br>Silver, Bronze, Concrete - Urban,<br>Softscape - Urban, Stone -<br>Urban, Corten - Urban, Oak -<br>Woodland, Walnut - Woodland,<br>Pine - Woodland |  |
|-----------------------------|-------------------------------------------------------------------------------------------------------------------------------------------------------------------------------------|--|
| Weight                      | 5.3 kg                                                                                                                                                                              |  |
| Operating<br>temperature    | -20 °C to 40 °C                                                                                                                                                                     |  |
| Cable                       | Four IP67 connectors supplied<br>with 2x0.3 m of 2x1.0 sqmm<br>outdoor cable and 2x0.3 m of<br>2x0.5 sqmm outdoor shielded<br>cable                                                 |  |
| Through wiring              | Two cable entries for through wiring                                                                                                                                                |  |
| Lens / Reflector /<br>Optic | Clear toughened glass                                                                                                                                                               |  |
|                             |                                                                                                                                                                                     |  |