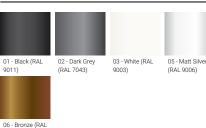

### Product colour

06 - Bronze (F 6014)

### Special finishes upon request

07:52, 07-05-2024

| Product colours             | Black, Dark Grey, White, Matt<br>Silver, Bronze, Concrete - Urban,<br>Softscape - Urban, Stone -<br>Urban, Corten - Urban, Oak -<br>Woodland, Walnut - Woodland,<br>Pine - Woodland |  |
|-----------------------------|-------------------------------------------------------------------------------------------------------------------------------------------------------------------------------------|--|
| Weight                      | 5.3 kg                                                                                                                                                                              |  |
| Operating<br>temperature    | -20 °C to 40 °C                                                                                                                                                                     |  |
| Cable                       | Four IP67 connectors supplied<br>with 2x0.3 m of 2x1.0 sqmm<br>outdoor cable and 2x0.3 m of<br>2x0.5 sqmm outdoor shielded<br>cable                                                 |  |
| Through wiring              | Two cable entries for through wiring                                                                                                                                                |  |
| Lens / Reflector /<br>Optic | Clear toughened glass                                                                                                                                                               |  |
|                             |                                                                                                                                                                                     |  |