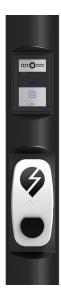

## EV Charger + Intercom (LCO-20094)

## EV Charger

- EO Genius, a worldwide service provider
- OCPP protocol for multi-service providers
- Single-phase 7.2kW, multi-phase up to 22kW
- Socket only
- Type 2 connector
- Easy to download and use App on any mobile device
- All in one system: charger, payment and monitoring through one cloud portal Intercom
- Stainless steel vandalism protected
- Single-button direct to controller alert
- Built-in camera and speaker
- IP communication
- LED Beacon (LCO-20081) is available