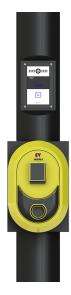

# EV Charger (Integrated GSM SIM card) + Intercom (LCO-20096)

#### EV Charger

- EV meter, service provider
- Self-reliant EV Charger with integrated 4G antenna
- Easy to use payment with any credit card
- No app needed
- Single-phase or triple-phase AC charging, up to 22kW depending on infrastructure and vehicle
- 4 m cable

### Intercom

- Stainless steel vandalism protected
- Single-button direct to controller alert
- Built-in camera and speaker
- IP communication
- LED Beacon (LCO-20081) is available

| Material        | Aluminium                                                                                                                                                                    |
|-----------------|------------------------------------------------------------------------------------------------------------------------------------------------------------------------------|
| Product colours | Black, Dark Grey, White, Matt Silver, Bronze, Concrete - Urban,<br>s Softscape - Urban, Stone - Urban, Corten - Urban, Oak -<br>Woodland, Walnut - Woodland, Pine - Woodland |