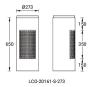

## Sound system - WiFi (LCO-20161)









## **Product description**

Sound system including speaker and WiFi amplifier

## **Technical information**

- Multi-room music system based on WiFi wireless transmission

- WiFi-HiFi system supports 802.11b/g/n WLAN standard

- Wireless frequency 2.412GHz-2.484GHz.

- WiFi relay included

- Compatible with DLNA standard, AirPlay, Qplay

- Support for all built-in music player softwares

| Material        | Aluminium                                                                                                                                                                  |
|-----------------|----------------------------------------------------------------------------------------------------------------------------------------------------------------------------|
| Product colours | B