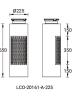

## Sound system - WiFi (LCO-20161)









## **Product description**

Sound system including speaker and WiFi amplifier

## **Technical information**

- Multi-room music system based on WiFi wireless transmission

- WiFi-HiFi system supports 802.11b/g/n WLAN standard

- Wireless frequency 2.412GHz-2.484GHz.

- WiFi relay included

- Compatible with DLNA standard, AirPlay, Qplay

- Support for all built-in music player softwares

| Material        | Aluminium                                                                                                                                                                  |
|-----------------|----------------------------------------------------------------------------------------------------------------------------------------------------------------------------|
| Product colours |