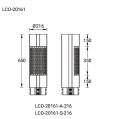

## Sound system - WiFi (LCO-20161)









## **Product description**

Sound system including speaker and WiFi amplifier

## **Technical information**

- Multi-room music system based on WiFi wireless transmission

- WiFi-HiFi system supports 802.11b/g/n WLAN standard

- Wireless frequency 2.412GHz-2.484GHz.

- WiFi relay included

- Compatible with DLNA standard, AirPlay, Qplay

- Support for all built-in music player softwares

| Material        | Aluminium                                                                                                                                                                  |
|-----------------|----------------------------------------------------------------------------------------------------------------------------------------------------------------------------|
| Product colours