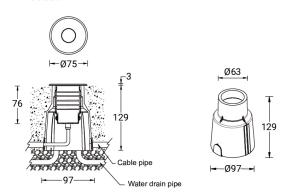

#### **Luminaire Structure**

- Die-cast aluminium housing
- Pre-treated before powder coating ensuring high corrosion resistance
- 3 mm thick front ring in grade 316 stainless steel
- Single cable entry
- One cable gland supplied with 0.5 m of 5x0.75 sqmm outdoor cable
- Stainless steel fasteners in grade 304 with zinc flake coating (ZFC)  $\,$
- Durable silicone rubber gasket
- Clear toughened glass
- Remote driver (not included)
- Recessing box in high-density polyethylene is included
- Suitable for walk-over with a maximum load of 200  $\,\mathrm{kg}$
- To ensure efficient drainage, gravel must be used to a depth of 450 mm and width of 300 mm beneath the housing and should also be placed around luminaire

| Product colours          | Stainless Steel                                                  |
|--------------------------|------------------------------------------------------------------|
| Weight                   | 0.46 kg                                                          |
| Operating temperature    | -20 °C to 40 °C                                                  |
| Cable                    | One cable gland supplied with 0.5 m of 5x0.75 sqmm outdoor cable |
| Through wiring           | Single cable entry                                               |
| Lens / Reflector / Optic | Clear toughened glass                                            |