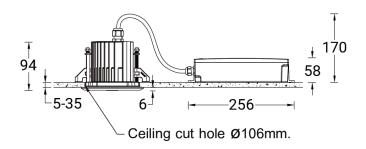

#### **Luminaire Structure**

- Die-cast aluminium housing
- Pre-treated before powder coating ensuring high corrosion resistance
- 6 mm thick front ring in stainless steel or aluminium
- Single cable entry
- Stainless steel fasteners in grade 304 with zinc flake coating (ZFC)
- Durable silicone rubber gasket
- Clear toughened glass
- Remote driver (included)

## **Technical information**

| Material      | Aluminium                |
|---------------|--------------------------|
| Light source  | 7 LED                    |
| Power         | 13 W                     |
| Lumen         | 888 - 1045 lm            |
| Efficacy      | 68 - 80 lm/W             |
| Driver option | Remote driver (included) |
| Driver        | Constant current (CC)    |
| Input voltage | 500 mA, 21 VDC           |

| Optic                 | N, M, W                                         |
|-----------------------|-------------------------------------------------|
| Optic value           | 18°, 28°, 39°                                   |
| CCT / CRI             | 3000K CRI80, 4000K<br>CRI80                     |
| Dimming type          | On/Off, 1-10V, DALI                             |
| Product colours       | Black, Dark Grey, White,<br>Matt Silver, Bronze |
| Weight                | 0.5 kg                                          |
| Operating temperature | -20 °C to 35 °C                                 |
| Through wiring        | Single cable entry                              |

| Lens / Reflector /<br>Optic       | Clear toughened glass                                                                                          |
|-----------------------------------|----------------------------------------------------------------------------------------------------------------|
| MacAdam Ellipse                   | 3 SDCM                                                                                                         |
| Lifetime L90B10 (hours)           | > 120,000                                                                                                      |
| Lifetime L80B10 (hours)           | > 120,000                                                                                                      |
| Lifetime L80B50 (hours)           | > 120,000                                                                                                      |
| Variants (On/Off,<br>1-10V, DALI) | Compatible with EN/ IEC 60598-2-22: Suitable for emergency installations as central supply, nonmaintained (Z0) |