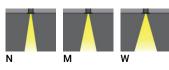

## **Optic**

| Optic                 | N, M, W                                         |
|-----------------------|-------------------------------------------------|
| Optic value           | 18°, 28°, 39°                                   |
| CCT / CRI             | 3000K CRI80, 4000K<br>CRI80                     |
| Dimming type          | On/Off, 1-10V, DALI                             |
| Product colours       | Black, Dark Grey, White,<br>Matt Silver, Bronze |
| Weight                | 0.5 kg                                          |
| Operating temperature | -20 °C to 35 °C                                 |
| Through wiring        | Single cable entry                              |