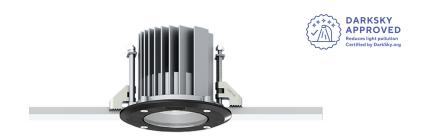

## **Product description**

With remote box IP-rated / remote driver - Round - Aluminium frame

#### **Luminaire Structure**

- Die-cast aluminium housing
- Pre-treated before powder coating ensuring high corrosion resistance
- 6 mm thick front ring in stainless steel or aluminium
- Single cable entry
- Stainless steel fasteners in grade 304 with zinc flake coating (ZFC)
- Durable silicone rubber gasket
- Clear toughened glass
- Remote driver (included)

## **Technical information**

| Material      | Aluminium                |
|---------------|--------------------------|
| Light source  | 7 LED                    |
| Power         | 13 W                     |
| Lumen         | 888 - 1045 lm            |
| Efficacy      | 68 - 80 lm/W             |
| Driver option | Remote driver (included) |
| Driver        | Constant current (CC)    |
| Input voltage | 500 mA, 21 VDC           |