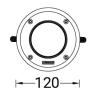

---------------------------|
| MacAdam Ellipse                   | 3 SDCM                                                                                                         |
| Lifetime L90B10 (hours)           | > 120,000                                                                                                      |
| Lifetime L80B10 (hours)           | > 120,000                                                                                                      |
| Lifetime L80B50 (hours)           | > 120,000                                                                                                      |
| Variants (On/Off,<br>1-10V, DALI) | Compatible with EN/ IEC 60598-2-22: Suitable for emergency installations as central supply, nonmaintained (Z0) |

## NI-80501-A





#### Accessories



Concrete box modification upon request

CONCRETE-BOX



DALI Control System
Control-DALI