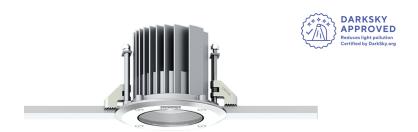

#### **Luminaire Structure**

- Die-cast aluminium housing
- Pre-treated before powder coating ensuring high corrosion resistance
- 6 mm thick front ring in stainless steel or aluminium
- Single cable entry
- Stainless steel fasteners in grade 304 with zinc flake coating (ZFC)  $\,$
- Durable silicone rubber gasket
- Clear toughened glass
- Remote driver (included)

### **Product colour**

00 - Stainless Steel