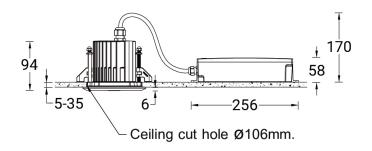

|
| MacAdam Ellipse                   | 3 SDCM                                                                                                         |
| Lifetime L90B10 (hours)           | > 109,000                                                                                                      |
| Lifetime L80B10 (hours)           | > 109,000                                                                                                      |
| Lifetime L80B50 (hours)           | > 109,000                                                                                                      |
| Variants (On/Off,<br>1-10V, DALI) | Compatible with EN/ IEC 60598-2-22: Suitable for emergency installations as central supply, nonmaintained (Z0) |

### NI-80503-S





## **Accessories**



Concrete box modification upon request

CONCRETE-BOX



DALI Control System
Control-DALI