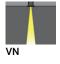

## **Optic**

| Optic                 | VN                                              |
|-----------------------|-------------------------------------------------|
| Optic value           | 8°                                              |
| CCT / CRI             | 3000K CRI80, 4000K<br>CRI80                     |
| Dimming type          | On/Off, 1-10V, DALI                             |
| Product colours       | Black, Dark Grey, White,<br>Matt Silver, Bronze |
| Weight                | 2.3 kg                                          |
| Operating temperature | -20 °C to 50 °C                                 |
| Through wiring        | Single cable entry                              |