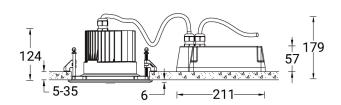

#### **Luminaire Structure**

- Die-cast aluminium housing
- Pre-treated before powder coating ensuring high corrosion resistance
- 6 mm thick front ring in stainless steel or aluminium
- Single cable entry
- Stainless steel fasteners in grade 304 with zinc flake coating (ZFC)
- Durable silicone rubber gasket
- Clear toughened glass
- Remote driver (included)

### **Technical information**

| Material      | Aluminium                |
|---------------|--------------------------|
| Light source  | 7 LED                    |
| Power         | 33 W                     |
| Lumen         | 3091 - 3320 lm           |
| Efficacy      | 94 - 101 lm/W            |
| Driver option | Remote driver (included) |
| Driver        | Constant current (CC)    |
| Input voltage | 350 mA, 84 VDC           |

| Optic                 | VN                                              |
|-----------------------|-------------------------------------------------|
| Optic value           | 8°                                              |
| CCT / CRI             | 3000K CRI80, 4000K<br>CRI80                     |
| Dimming type          | On/Off, 1-10V, DALI                             |
| Product colours       | Black, Dark Grey, White,<br>Matt Silver, Bronze |
| Weight                | 2.3 kg                                          |
| Operating temperature | -20 °C to 50 °C                                 |
| Through wiring        | Single cable entry                              |

| Lens / Reflector /<br>Optic       | Clear toughened glass                                                                                                        |
|-----------------------------------|------------------------------------------------------------------------------------------------------------------------------|
| MacAdam Ellipse                   | 3 SDCM                                                                                                                       |
| Lifetime L90B10 (hours)           | > 109,000                                                                                                                    |
| Lifetime L80B10 (hours)           | > 109,000                                                                                                                    |
| Lifetime L80B50 (hours)           | > 109,000                                                                                                                    |
| Variants (On/Off,<br>1-10V, DALI) | Compatible with EN/ IEC<br>60598-2-22: Suitable for<br>emergency installations as<br>central supply, non-<br>maintained (Z0) |