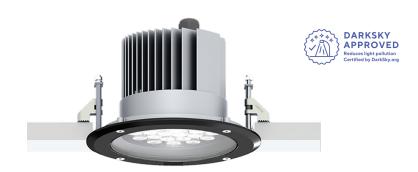

# **NIKON 3** (NI-80525-A)

### **Product description**

With remote box IP-rated / remote driver - Round -Aluminium frame

#### **Luminaire Structure**

- Die-cast aluminium housing
- Pre-treated before powder coating ensuring high corrosion resistance
- 6 mm thick front ring in stainless steel or aluminium
- Single cable entry
- Stainless steel fasteners in grade 304 with zinc flake coating (ZFC)
- Durable silicone rubber gasket
- Clear toughened glass
- Remote driver (included)