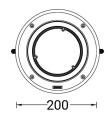

| Optic                 | VN                                              |
|-----------------------|-------------------------------------------------|
| Optic value           | 8°                                              |
| CCT / CRI             | 3000K CRI80, 4000K<br>CRI80                     |
| Dimming type          | On/Off, 1-10V, DALI                             |
| Product colours       | Black, Dark Grey, White,<br>Matt Silver, Bronze |
| Weight                | 2.3 kg                                          |
| Operating temperature | -20 °C to 50 °C                                 |
| Through wiring        | Single cable entry                              |