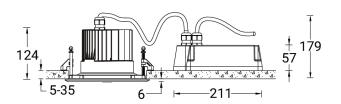

### **Product description**

With remote box IP-rated / remote driver - Round - Stainless steel frame

#### **Luminaire Structure**

- Die-cast aluminium housing
- Pre-treated before powder coating ensuring high corrosion resistance
- 6 mm thick front ring in stainless steel or aluminium
- Single cable entry
- Stainless steel fasteners in grade 304 with zinc flake coating (ZFC)
- Durable silicone rubber gasket
- Clear toughened glass
- Remote driver (included)

#### NI-80525-S