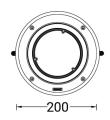

#### **Luminaire Structure**

- Die-cast aluminium housing
- Pre-treated before powder coating ensuring high corrosion resistance
- 6 mm thick front ring in stainless steel or aluminium
- Single cable entry
- Stainless steel fasteners in grade 304 with zinc flake coating (ZFC)
- Durable silicone rubber gasket
- Clear toughened glass
- Remote driver (included)

### **Product colour**

00 - Stainless Steel

| Optic value       | 8°                       |
|-------------------|--------------------------|
| CCT / CRI         | 3000K CRI80, 4000K CRI80 |
| Bug               | B3-U1-G0                 |
| ULR               | 0%                       |
| ULOR              | 0%                       |
| CIE flux code nº3 | 100                      |
| Dimming type      | On/Off, 1-10V, DALI      |
| Product colours   | Stainless Steel          |
| Weight            | 2.6 kg                   |