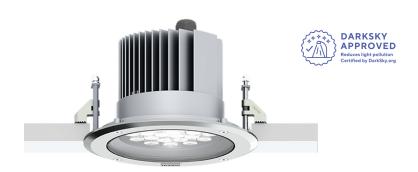

# **NIKON 3** (NI-80525-S)

### **Product description**

With remote box IP-rated / remote driver - Round - Stainless steel frame

#### **Luminaire Structure**

- Die-cast aluminium housing
- Pre-treated before powder coating ensuring high corrosion resistance
- 6 mm thick front ring in stainless steel or aluminium
- Single cable entry
- Stainless steel fasteners in grade 304 with zinc flake coating (ZFC)
- Durable silicone rubber gasket
- Clear toughened glass
- Remote driver (included)