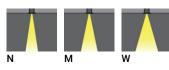

## **Optic**

| Optic                 | N, M, W                                         |
|-----------------------|-------------------------------------------------|
| Optic value           | 15°, 26°, 45°                                   |
| CCT / CRI             | 3000K CRI80, 4000K<br>CRI80                     |
| Dimming type          | On/Off, 1-10V, DALI                             |
| Product colours       | Black, Dark Grey, White,<br>Matt Silver, Bronze |
| Weight                | 2.8 kg                                          |
| Operating temperature | -20 °C to 50 °C                                 |
| Through wiring        | Single cable entry                              |