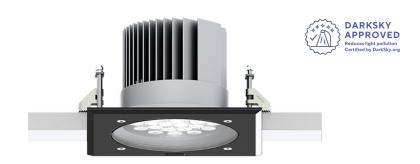

# **NIKON 4** (NI-80533-A)

**IK08** 

With remote box IP-rated / remote driver - Square - Aluminium frame

#### **Luminaire Structure**

- Die-cast aluminium housing
- Pre-treated before powder coating ensuring high corrosion resistance
- 6 mm thick front ring in stainless steel or aluminium
- Single cable entry
- Stainless steel fasteners in grade 304 with zinc flake coating (ZFC)
- Durable silicone rubber gasket
- Clear toughened glass
- Remote driver (included)