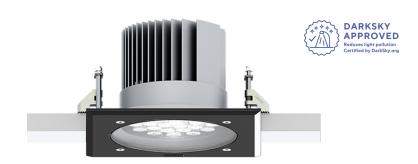

### **Product description**

With remote box IP-rated / remote driver - Square -Aluminium frame

#### **Luminaire Structure**

- Die-cast aluminium housing
- Pre-treated before powder coating ensuring high corrosion resistance
- 6 mm thick front ring in stainless steel or aluminium
- Single cable entry
- Stainless steel fasteners in grade 304 with zinc flake coating (ZFC)
- Durable silicone rubber gasket
- Clear toughened glass
- Remote driver (included)

#### **Product colour**

06 - Bronze (RAL 6014)