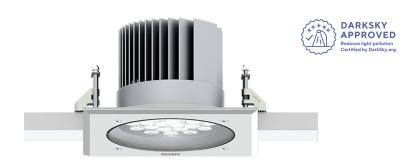

# **NIKON 4** (NI-80535-S)

### **Product description**

With remote box IP-rated / remote driver - Square - Stainless steel frame

#### **Luminaire Structure**

- Die-cast aluminium housing
- Pre-treated before powder coating ensuring high corrosion resistance
- 6 mm thick front ring in stainless steel or aluminium
- Single cable entry
- Stainless steel fasteners in grade 304 with zinc flake coating (ZFC)
- Durable silicone rubber gasket
- Clear toughened glass
- Remote driver (included)