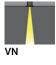

### **Technical information**

| Material      | Stainless Steel          |  |
|---------------|--------------------------|--|
| Light source  | 7 LED                    |  |
| Power         | 33 W                     |  |
| Lumen         | 3091 - 3320 lm           |  |
| Efficacy      | 94 - 101 lm/W            |  |
| Driver option | Remote driver (included) |  |
| Driver        | Constant current (CC)    |  |
| Input voltage | 350 mA, 84 VDC           |  |
| Optic         | VN                       |  |