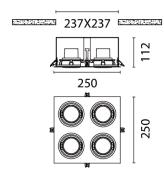

### **Product description**

237x237 mm

#### **Luminaire Structure**

- Die-cast aluminium housing with powder coating
- Die-cast aluminium heat sink with excellent thermal management
- Propriety lens design for high LOR
- Adjustable: Tilt 30°

### **Technical information**

| Material      | Aluminium                |
|---------------|--------------------------|
| Light source  | 4 x 7 LED                |
| Power         | 49 W                     |
| Lumen         | 3532 - 4160 lm           |
| Efficacy      | 72 - 85 lm/W             |
| Driver option | Remote driver (included) |