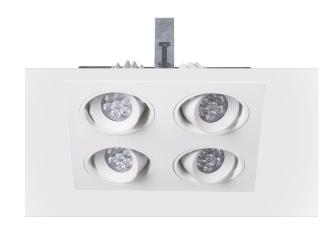

## **NORTON 1** (NO-80011)

### **Product description**

237x237 mm

#### **Luminaire Structure**

- Die-cast aluminium housing with powder coating
- Die-cast aluminium heat sink with excellent thermal management
- Propriety lens design for high LOR
- Adjustable: Tilt 30°

- Remote driver is included

### **Technical information**

| Material      | Aluminium                |
|---------------|--------------------------|
| Light source  | 4 x 7 LED                |
| Power         | 49 W                     |
| Lumen         | 3532 - 4160 lm           |
| Efficacy      | 72 - 85 lm/W             |
| Driver option | Remote driver (included) |