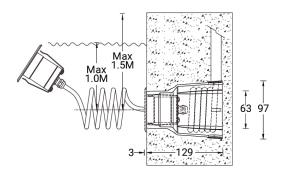

### **Luminaire Structure**

- Stainless steel body in grade 316
- Single cable entry
- One cable gland supplied with 2 m of 2x1.0 sqmm outdoor cable
- Stainless steel fasteners in grade 316
- Durable silicone rubber gasket

- Clear toughened glass
- Remote driver (included)
- Remote box IP-rated is not included and is to be ordered separately for constant current (CC) products
- Recessing box in high-density polyethylene is included
- Luminaire must be submerged when operational
- Maximum depth 1 m
- Outdoor cable needs to be ordered with a specific length

| -20 °C to 40 °C                                               |
|---------------------------------------------------------------|
| One cable gland supplied with 2 m of 2x1.0 sqmm outdoor cable |
| Single cable entry                                            |
| Clear toughened glass                                         |
| 3 SDCM                                                        |
| > 109,000                                                     |
| > 109,000                                                     |
| > 109,000                                                     |
|                                                               |