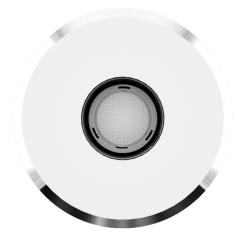

# **OREGON 1** (OR-60895)

### **Luminaire Structure**

- Stainless steel body in grade 316
- Single cable entry
- One cable gland supplied with 2 m of 2x1.0 sqmm outdoor cable
- Stainless steel fasteners in grade 316
- Durable silicone rubber gasket

- Clear toughened glass
- Remote driver (included)
- Remote box IP-rated is not included and is to be ordered separately for constant current (CC) products
- Recessing box in high-density polyethylene is included
- Luminaire must be submerged when operational
- Maximum depth 1 m
- Outdoor cable needs to be ordered with a specific length

### **Product colour**

00 - Stainless Steel