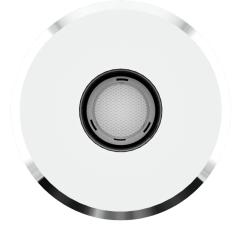

#### Luminaire Structure

- Stainless steel body in grade 316
- Single cable entry
- One cable gland supplied with 2 m of 5x0.75 sqmm outdoor cable
- Stainless steel fasteners in grade 316
- Durable silicone rubber gasket

- Clear toughened glass
- Remote driver (not included)
- Remote box IP-rated is not included and is to be
- ordered separately for constant current (CC)
- products
- Recessing box in high-density polyethylene is
- included
- Luminaire must be submerged when operational

| Product colours          | Stainless Steel                                                      |  |
|--------------------------|----------------------------------------------------------------------|--|
| Weight                   | 0.6 kg                                                               |  |
| Operating temperature    | -20 °C to 40 °C                                                      |  |
| Cable                    | One cable gland supplied<br>with 2 m of 5x0.75 sqmm<br>outdoor cable |  |
| Through wiring           | Single cable entry                                                   |  |
| Lens / Reflector / Optic | Clear toughened glass                                                |  |