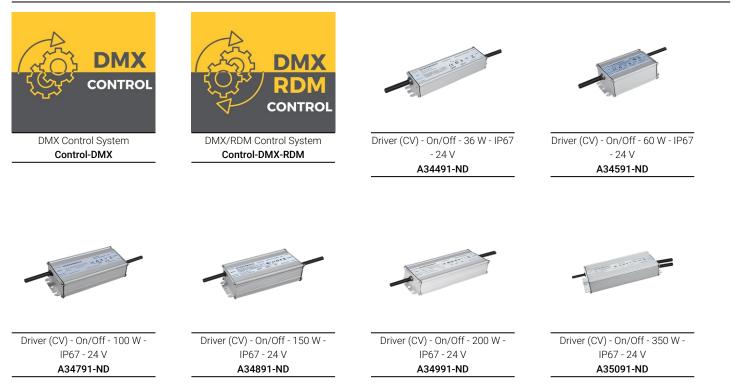

1          |                       | - Through wiring  |

| Product colours          | Stainless Steel                                                      |  |
|--------------------------|----------------------------------------------------------------------|--|
| Weight                   | 0.6 kg                                                               |  |
| Operating temperature    | -20 °C to 40 °C                                                      |  |
| Cable                    | One cable gland supplied<br>with 2 m of 5x0.75 sqmm<br>outdoor cable |  |
| Through wiring           | Single cable entry                                                   |  |
| Lens / Reflector / Optic | Clear toughened glass                                                |  |



#### Accessories