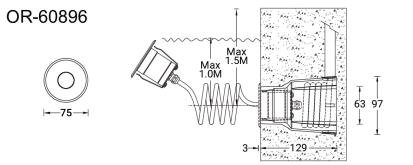

# Product description

Without remote driver - With recessing box - Constant voltage (CV) 24 V - RGBW

- Maximum depth 1 m

length

- Outdoor cable needs to be ordered with a specific

#### Luminaire Structure

- Stainless steel body in grade 316
- Single cable entry
- One cable gland supplied with 2 m of 5x0.75 sqmm outdoor cable
- Stainless steel fasteners in grade 316
- Durable silicone rubber gasket

- Clear toughened glass
- Remote driver (not included)
- Remote box IP-rated is not included and is to be
- ordered separately for constant current (CC)
- products
- Recessing box in high-density polyethylene is
- included
- Luminaire must be submerged when operational

## **Technical information**

| Material      | Stainless Steel              | Driver        | Constant voltage (CV) | Product colours   |
|---------------|------------------------------|---------------|-----------------------|-------------------|
| Light source  | 1 LED                        | Input voltage | 24 VDC                | Weight            |
| Power         | 5 W                          | Optic         | Μ                     | Operating tempera |
| Lumen         | 224 lm                       | Optic value   | 33°                   | Cable             |
| Efficacy      | 45 lm/W                      | CCT / CRI     | RGBW30, RGBW40        |                   |
| Driver option | Remote driver (not included) | Dimming type  | DMX, DMX/RDM          |                   |
|               |                              | 5 71          |                       | - Through wiring  |

| Product colours          | Stainless Steel                                                      |  |
|--------------------------|----------------------------------------------------------------------|--|
| Weight                   | 0.6 kg                                                               |  |
| Operating temperature    | -20 °C to 40 °C                                                      |  |
| Cable                    | One cable gland supplied<br>with 2 m of 5x0.75 sqmm<br>outdoor cable |  |
| Through wiring           | Single cable entry                                                   |  |
| Lens / Reflector / Optic | Clear toughened glass                                                |  |