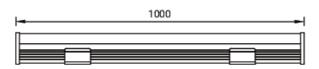

## **Product description**

Without remote driver - Constant voltage (CV) 24 V - Class III - RGBW dynamic programming - 32 addresses/channels - 43.4x57.8 mm - 1000 mm