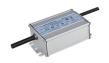

#### Accessories

DMX Control System
Control-DMX

Driver (CV) - On/Off - 36 W - IP67 - 24 V A34491-ND

Driver (CV) - On/Off - 60 W - IP67 - 24 V A34591-ND

Driver (CV) - On/Off - 100 W -IP67 - 24 V **A34791-ND** 

Driver (CV) - On/Off - 150 W -IP67 - 24 V **A34891-ND** 

Driver (CV) - On/Off - 200 W -IP67 - 24 V **A34991-ND** 

Driver (CV) - On/Off - 350 W -IP67 - 24 V **A35091-ND**