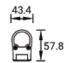

## **Product description**

Without remote driver - Constant voltage (CV) 24 V - Class III - RGBW dynamic programming - 32 addresses/channels - 43.4x57.8 mm - 1000 mm