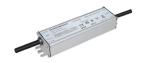

#### Accessories

DMX Control System
Control-DMX

Driver (CV) - On/Off - 36 W - IP67 - 24 V A34491-ND

Driver (CV) - On/Off - 60 W - IP67 - 24 V A34591-ND

Driver (CV) - On/Off - 100 W -IP67 - 24 V **A34791-ND** 