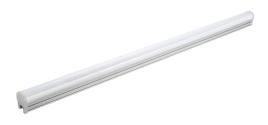

# **PATCHI 1** (PAT-30011) (Version 1)

## **Product description**

Without remote driver - Constant voltage (CV) 24 V - Class III - RGBW dynamic programming - 32 addresses/channels - 43.4x57.8 mm - 1000 mm

#### **Luminaire Structure**

- Aluminium anodised housing
- Spring snap-on mounting bracket, easy installing and aiming
- Two cable entries for through wiring
- Opal PMMA curved diffuser
- Remote driver (not included)
- Uniform light distribution with uninterrupted end-to-end mounting.
- ≥ 90° viewing angle
- 24 VDC input, DMX512 address with stable signal