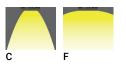

# **Technical information**

| Material      | Aluminium                      | Driver        | Constant current (CC) | Product colours                                       | White                                                                                                               |
|---------------|--------------------------------|---------------|-----------------------|-------------------------------------------------------|---------------------------------------------------------------------------------------------------------------------|
| Light source  | • 1 COB                        | Input voltage | 350 mA, 13-26 VDC     | Weight                                                | 0.08 kg                                                                                                             |
| Power         | 6 W                            | Optic         | C, F                  | Operating<br>temperature<br>Variants (1-10V,<br>DALI) | -20 °C to 40 °C                                                                                                     |
| Lumen         | 522 - 555 lm                   | Optic value   | 49°, 56°              |                                                       |                                                                                                                     |
| Efficacy      | 87 - 93 lm/W                   | CCT / CRI     | 3000K CRI90           |                                                       | Compatible with EN/ IEC<br>60598-2-22: Suitable for<br>emergency installations as<br>central supply, non-maintained |
| Driver option | n Remote driver (not included) | Dimming type  | On/Off, 1-10V, DALI   |                                                       |                                                                                                                     |
|               |                                |               |                       |                                                       |                                                                                                                     |