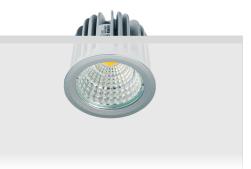

# **Product description**

Without remote driver - Constant current (CC) 350 mA - Ø50 mm - 46.5 mm - 6 W LED Module

## Luminaire Structure

- Lamp modules with different trim options
- Trim is a required accessory, please choose one
- Trims are White (03- RAL9003) as standard,
  Black is (01-RAL9011) upon request
  Remote driver (not included)
- Standard: 3000K (2700K and 4000K available upon request)

## Product colour

03 - White (RAL 9003)

We reserve the right to make technical and design changes.

06:20, 25-04-2024

(Z0)