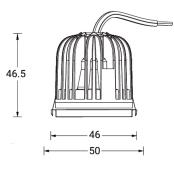

# **Product description**

Without remote driver - Constant current (CC) 350 mA - Ø50 mm - 46.5 mm - 6 W LED Module

# **Technical information**

| Material      | Aluminium                      | Driver        | Constant current (CC) | Product colours                                       | White                                                                                                               |
|---------------|--------------------------------|---------------|-----------------------|-------------------------------------------------------|---------------------------------------------------------------------------------------------------------------------|
| Light source  | • 1 COB                        | Input voltage | 350 mA, 13-26 VDC     | Weight                                                | 0.08 kg                                                                                                             |
| Power         | 6 W                            | Optic         | C, F                  | Operating<br>temperature<br>Variants (1-10V,<br>DALI) | -20 °C to 40 °C                                                                                                     |
| Lumen         | 522 - 555 lm                   | Optic value   | 49°, 56°              |                                                       |                                                                                                                     |
| Efficacy      | 87 - 93 lm/W                   | CCT / CRI     | 3000K CRI90           |                                                       | Compatible with EN/ IEC<br>60598-2-22: Suitable for<br>emergency installations as<br>central supply, non-maintained |
| Driver option | n Remote driver (not included) | Dimming type  | On/Off, 1-10V, DALI   |                                                       |                                                                                                                     |
|               |                                |               |                       |                                                       |                                                                                                                     |