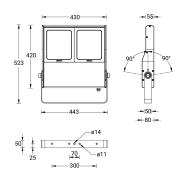

#### Luminaire Structure

- Extruded aluminium housing
- Pre-treated before powder coating ensuring high corrosion resistance
- Galvanized steel arm mounted
- Thermal heat dissipation body
- Single cable entry, through wiring upon request
- Three IP68 connectors supplied with 0.2 m of 3x1.0 sqmm outdoor cable and 2x0.2 m of 2x0.5
- sqmm outdoor shielded cable
- Stainless steel fasteners in grade 304 with zinc flake coating (ZFC)
- Durable silicone rubber gasket
- High-efficiency polycarbonate lens
- Clear toughened glass

| Weight                         | 13 kg                                                                                                                           |
|--------------------------------|---------------------------------------------------------------------------------------------------------------------------------|
| Cable                          | Three IP68 connectors supplied<br>with 0.2 m of 3x1.0 sqmm outdoor<br>cable and 2x0.2 m of 2x0.5 sqmm<br>outdoor shielded cable |
| Through<br>wiring              | Single cable entry, through wiring upon request                                                                                 |
| Lens /<br>Reflector /<br>Optic | High-efficiency polycarbonate lens,<br>Clear toughened glass                                                                    |