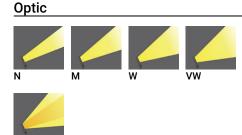

| Constant current (CC)      |
|----------------------------|
| 220-240 V 50/60 Hz         |
| N, M, W, VW, E             |
| 9°, 16°, 33°, 64°, 43°x10° |
| RGBW30, RGBW40             |
| DMX/RDM                    |
|                            |