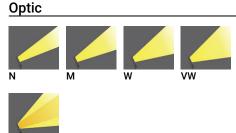

| Driver       | Constant current (CC)      |
|--------------|----------------------------|
| nput voltage | 220-240 V 50/60 Hz         |
| Optic        | N, M, W, VW, E             |
| Optic value  | 9°, 16°, 33°, 64°, 43°x10° |
| CCT / CRI    | RGBW30, RGBW40             |
| Dimming type | DMX/RDM                    |
|              |                            |