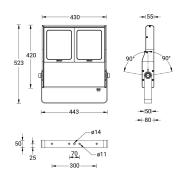

| Weight                         | 13 kg                                                                                                                           |
|--------------------------------|---------------------------------------------------------------------------------------------------------------------------------|
| Cable                          | Three IP68 connectors supplied<br>with 0.2 m of 3x1.0 sqmm outdoor<br>cable and 2x0.2 m of 2x0.5 sqmm<br>outdoor shielded cable |
| Through<br>wiring              | Single cable entry, through wiring upon request                                                                                 |
| Lens /<br>Reflector /<br>Optic | High-efficiency polycarbonate lens,<br>Clear toughened glass                                                                    |