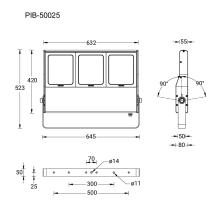

## PITTSBURGH 3 (PIB-50025)

IP66

IK08

#### **Luminaire Structure**

- Extruded aluminium housing
- Pre-treated before powder coating ensuring high corrosion resistance
- Galvanized steel arm mounted
- Thermal heat dissipation body
- Single cable entry, through wiring upon request
- Three IP68 connectors supplied with 0.2 m of 3x1.0 sqmm outdoor cable and 2x0.2 m of 2x0.5 sqmm outdoor shielded cable
- Stainless steel fasteners in grade 304 with zinc flake coating (ZFC)
- Durable silicone rubber gasket
- High-efficiency polycarbonate lens
- Clear toughened glass

- Integral control gear
- Surge protection 10kV

#### **Technical information**

| Material      | Aluminium             |
|---------------|-----------------------|
| Light source  | 3 x 36 LED            |
| Power         | 180 W                 |
| Lumen         | 8490 - 10866 lm       |
| Efficacy      | 47 - 60 lm/W          |
| Driver option | Integral control gear |

| Driver        | Constant current (CC)      |
|---------------|----------------------------|
| Input voltage | 220-240 V 50/60 Hz         |
| Optic         | N, M, W, VW, E             |
| Optic value   | 9°, 16°, 33°, 64°, 43°x10° |
| CCT / CRI     | RGBW30, RGBW40             |
| Dimming type  | DMX/RDM                    |

| Weight                         | 16 kg                                                                                                                  |
|--------------------------------|------------------------------------------------------------------------------------------------------------------------|
| Cable                          | Three IP68 connectors supplied with 0.2 m of 3x1.0 sqmm outdoor cable and 2x0.2 m of 2x0.5 sqmm outdoor shielded cable |
| Through wiring                 | Single cable entry, through wiring upon request                                                                        |
| Lens /<br>Reflector /<br>Optic | High-efficiency polycarbonate lens,<br>Clear toughened glass                                                           |