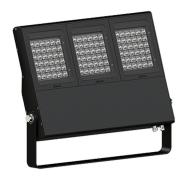

## PITTSBURGH 3 (PIB-50025)

IP66

IK08

#### **Luminaire Structure**

- Extruded aluminium housing
- Pre-treated before powder coating ensuring high corrosion resistance
- Galvanized steel arm mounted
- Thermal heat dissipation body
- Single cable entry, through wiring upon request
- Three IP68 connectors supplied with 0.2 m of 3x1.0 sqmm outdoor cable and 2x0.2 m of 2x0.5 sqmm outdoor shielded cable
- Stainless steel fasteners in grade 304 with zinc flake coating (ZFC)
- Durable silicone rubber gasket
- High-efficiency polycarbonate lens
- Clear toughened glass