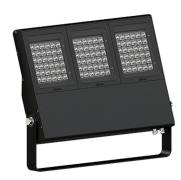

# PITTSBURGH 3 (PIB-50026)

IP66

IK08

#### **Luminaire Structure**

- Extruded aluminium housing
- Pre-treated before powder coating ensuring high corrosion resistance
- Galvanized steel arm mounted
- Thermal heat dissipation body
- Single cable entry, through wiring upon request
- Three IP68 connectors supplied with 0.2 m of 3x1.0 sqmm outdoor cable and 2x0.2 m of 2x0.5 sqmm outdoor shielded cable
- Stainless steel fasteners in grade 304 with zinc flake coating (ZFC)
- Durable silicone rubber gasket
- High-efficiency polycarbonate lens
- Clear toughened glass

## **Technical information**

| Material      | Aluminium             |
|---------------|-----------------------|
| Light source  | 3 x 36 LED            |
| Power         | 240 W                 |
| Lumen         | 10697 - 13691 lm      |
| Efficacy      | 45 - 57 lm/W          |
| Driver option | Integral control gear |