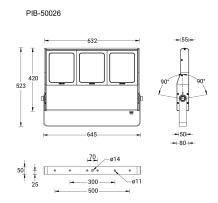

# PITTSBURGH 3 (PIB-50026)

IP66

IK08

#### **Luminaire Structure**

- Extruded aluminium housing
- Pre-treated before powder coating ensuring high corrosion resistance
- Galvanized steel arm mounted
- Thermal heat dissipation body
- Single cable entry, through wiring upon request
- Three IP68 connectors supplied with 0.2 m of 3x1.0 sqmm outdoor cable and 2x0.2 m of 2x0.5 sqmm outdoor shielded cable
- Stainless steel fasteners in grade 304 with zinc flake coating (ZFC)
- Durable silicone rubber gasket
- High-efficiency polycarbonate lens
- Clear toughened glass

- Integral control gear
- Surge protection 10kV

## **Technical information**

| Material      | Aluminium             |
|---------------|-----------------------|
| Light source  | 3 x 36 LED            |
| Power         | 240 W                 |
| Lumen         | 10697 - 13691 lm      |
| Efficacy      | 45 - 57 lm/W          |
| Driver option | Integral control gear |

| Driver        | Constant current (CC)      |
|---------------|----------------------------|
| Input voltage | 220-240 V 50/60 Hz         |
| Optic         | N, M, W, VW, E             |
| Optic value   | 9°, 16°, 33°, 64°, 43°x10° |
| CCT / CRI     | RGBW30, RGBW40             |
| Dimming type  | DMX/RDM                    |

| Weight                         | 16 kg                                                                                                                  |
|--------------------------------|------------------------------------------------------------------------------------------------------------------------|
| Cable                          | Three IP68 connectors supplied with 0.2 m of 3x1.0 sqmm outdoor cable and 2x0.2 m of 2x0.5 sqmm outdoor shielded cable |
| Through<br>wiring              | Single cable entry, through wiring upon request                                                                        |
| Lens /<br>Reflector /<br>Optic | High-efficiency polycarbonate lens,<br>Clear toughened glass                                                           |
|                                |                                                                                                                        |