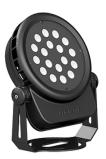

#### **Luminaire Structure**

- Die-cast aluminium housing
- Pre-treated before powder coating ensuring high corrosion resistance
- Single cable entry, through wiring upon request
- Three IP68 connectors supplied with 0.2 m of 3x1.0 sqmm outdoor cable and 2x0.2 m of 2x0.5 sqmm outdoor shielded cable
- Stainless steel fasteners in grade 304 with zinc flake coating (ZFC)
- Durable silicone rubber gasket
- High-efficiency PMMA lens
- Clear toughened glass

## **Technical information**

| Material      | Aluminium             |
|---------------|-----------------------|
| Light source  | 18 LED                |
| Power         | 77 W                  |
| Lumen         | 2900 - 3580 lm        |
| Efficacy      | 38 - 46 lm/W          |
| Driver option | Integral control gear |
| Driver        | Constant current (CC) |
| Input voltage | 220-240 V 50/60 Hz    |