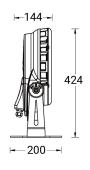

| Product colours          | Black, Dark Grey, White, Matt<br>Silver, Bronze, Concrete - Urban,<br>Softscape - Urban, Stone - Urban,<br>Corten - Urban, Oak - Woodland,<br>Walnut - Woodland, Pine -<br>Woodland |
|--------------------------|-------------------------------------------------------------------------------------------------------------------------------------------------------------------------------------|
| Weight                   | 8.5 kg                                                                                                                                                                              |
| Operating temperature    | -20 °C to 40 °C                                                                                                                                                                     |
| Cable                    | Three IP68 connectors supplied with 0.2 m of 3x1.0 sqmm outdoor cable and 2x0.2 m of 2x0.5 sqmm outdoor shielded cable                                                              |
| Through wiring           | Single cable entry, through wiring upon request                                                                                                                                     |
| Lens / Reflector / Optic | High-efficiency PMMA lens, Clear toughened glass                                                                                                                                    |
| Variants<br>(DMX/RDM)    | Compatible with EN/ IEC<br>60598-2-22: Suitable for<br>emergency installations as central<br>supply, non-maintained (Z0)                                                            |