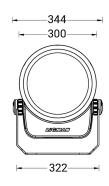

#### **Luminaire Structure**

- Die-cast aluminium housing
- Pre-treated before powder coating ensuring high corrosion resistance
- Single cable entry, through wiring upon request
- Three IP68 connectors supplied with 0.2 m of 3x1.0 sqmm outdoor cable and 2x0.2 m of 2x0.5 sqmm outdoor shielded cable
- Stainless steel fasteners in grade 304 with zinc flake coating (ZFC)
- Durable silicone rubber gasket
- High-efficiency PMMA lens
- Clear toughened glass

| Product colours          | Black, Dark Grey, White, Matt<br>Silver, Bronze, Concrete - Urban,<br>Softscape - Urban, Stone - Urban,<br>Corten - Urban, Oak - Woodland,<br>Walnut - Woodland, Pine -<br>Woodland |
|--------------------------|-------------------------------------------------------------------------------------------------------------------------------------------------------------------------------------|
| Weight                   | 8.5 kg                                                                                                                                                                              |
| Operating temperature    | -20 °C to 40 °C                                                                                                                                                                     |
| Cable                    | Three IP68 connectors supplied with 0.2 m of 3x1.0 sqmm outdoor cable and 2x0.2 m of 2x0.5 sqmm outdoor shielded cable                                                              |
| Through wiring           | Single cable entry, through wiring upon request                                                                                                                                     |
| Lens / Reflector / Optic | High-efficiency PMMA lens, Clear toughened glass                                                                                                                                    |
| Variants<br>(DMX/RDM)    | Compatible with EN/ IEC<br>60598-2-22: Suitable for<br>emergency installations as central<br>supply, non-maintained (Z0)                                                            |