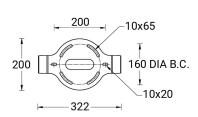

0.2 m of 3x1.0 sqmm outdoor cable and 2x0.2 m of 2x0.5 sqmm outdoor shielded cable                                                              |
| Through wiring           | Single cable entry, through wiring upon request                                                                                                                                     |
| Lens / Reflector / Optic | High-efficiency PMMA lens, Clear toughened glass                                                                                                                                    |
| Variants<br>(DMX/RDM)    | Compatible with EN/ IEC<br>60598-2-22: Suitable for<br>emergency installations as central<br>supply, non-maintained (Z0)                                                            |

#### QA-50015







#### **Accessories**