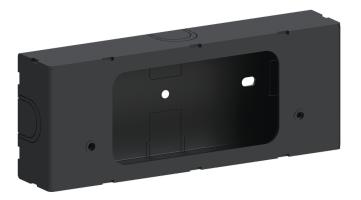

Accessories | Outdoor luminaire accessories | Surface mounting boxes

Surface mounting box for easy cabling (GINO 4-COB) (SCE-GINO-4-COB)

## **Product description**

210x81x40 mm