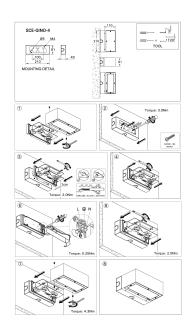

Accessories | Outdoor luminaire accessories | Surface mounting boxes

Surface mounting box for easy cabling (GINO 4-COB) (SCE-GINO-4-COB)