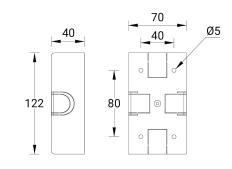

Accessories | Outdoor luminaire accessories | Surface mounting boxes

Surface mounting box for easy cabling (MATRIX 1) (SCE-MATRIX-1)

SCE-MATRIX-1-12

| Product description | Technical information |                                                                                                                                                                            |
|---------------------|-----------------------|----------------------------------------------------------------------------------------------------------------------------------------------------------------------------|
| 122x70x40 mm        | Aluminium             |                                                                                                                                                                            |
|                     | Material              | Aluminium                                                                                                                                                                  |
|                     | Product colours       | Black, Dark Grey, White, Matt Silver, Bronze, Concrete - Urban,<br>Softscape - Urban, Stone - Urban, Corten - Urban, Oak -<br>Woodland, Walnut - Woodland, Pine - Woodland |