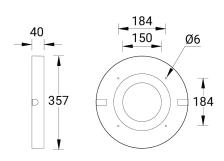

Surface mounting box for easy cabling (SANDY 10) (SCE-SANDY-10)

SCE-SANDY-7-10

Woodland, Walnut - Woodland, Pine - Woodland

| Product description | Technical information                                                                                                                             |
|---------------------|---------------------------------------------------------------------------------------------------------------------------------------------------|
| Ø357x40 mm          | Aluminium                                                                                                                                         |
|                     | Material Aluminium                                                                                                                                |
|                     | Black, Dark Grey, White, Matt Silver, Bronze, Concrete - Urban,<br><b>Product colours</b> Softscape - Urban, Stone - Urban, Corten - Urban, Oak - |