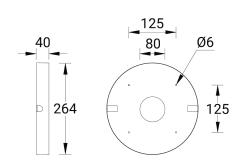

## Surface mounting box for easy cabling (SANDY 6) (SCE-SANDY-6)

SCE-SANDY-1-6

| Product description | Technical information                           |  |
|---------------------|-------------------------------------------------|--|
| Ø264x40 mm          | Aluminium                                       |  |
|                     | Material Aluminium                              |  |
|                     | Disals Davis Wikita Mattolikaan Davisaa Ukikaan |  |