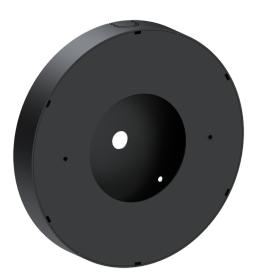

## Surface mounting box for easy cabling (SANDY 6) (SCE-SANDY-6)

SCE-SANDY-1-6

| Product description | Technical information                           |  |
|---------------------|-------------------------------------------------|--|
| Ø264x40 mm          | Aluminium                                       |  |
|                     | Material Aluminium                              |  |
|                     | Disals Davis Wikita Mattolikaan Davisaa Ukikaan |  |