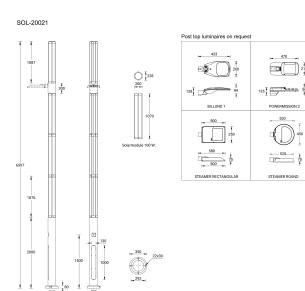

## Vertical solar PV pole 3 (SOL-20021)

## **Technical information**

| Height (mm)                                 | 6597                                                                                                                                                                             |
|---------------------------------------------|----------------------------------------------------------------------------------------------------------------------------------------------------------------------------------|
| Diameter / dimension (mm)                   | Ø216                                                                                                                                                                             |
| Weight (kg)                                 | 199.6                                                                                                                                                                            |
| Horizontal loads resistance (V ref,0 - m/s) | 35                                                                                                                                                                               |
| Luminaire weight (max - kg)                 | 50                                                                                                                                                                               |
| Luminaire wind catching area (max - m2)     | 0.25                                                                                                                                                                             |
| Material                                    | Aluminium                                                                                                                                                                        |
| Product colours                             | Black, Dark Grey, White, Matt Silver,<br>Bronze, Concrete - Urban, Softscape -<br>Urban, Stone - Urban, Corten - Urban,<br>Oak - Woodland, Walnut - Woodland,<br>Pine - Woodland |