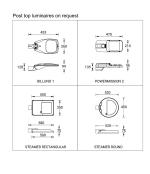

# **Accessories** Root mount kit for LCO-20112 BILLUND 1 BILLUND 1 BILLUND 1 A22291 BIU-90002-SO-40 BIU-90002-SO-60 BIU-90002-SO-80 POWERMISSION 2 POWERMISSION 2 POWERMISSION 2 POWERMISSION 2 P029-GP041-S0-20 P029-GP041-S0-40 P029-GP041-S0-60 P029-GP041-S0-80 STEAMER 1 STEAMER 1 STEAMER 1 STEAMER 11 SE-90002-SO-40 SE-90002-SO-60 SE-90002-SO-80 SE-90022-SO-40 STEAMER 11 STEAMER 11 POWERMISSION 2 P029-GP041-S0-30