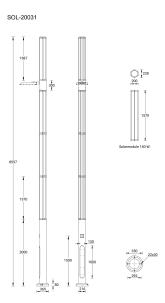

### Vertical solar PV pole 4 (SOL-20031)

#### **Luminaire Structure**

- Solar module consists of mono-crystalline high-efficiency cells
- Lithium Iron Phosphate (LiFePO4) battery
- Standard: Off-grid, 100% solar, not connected to the utility grid. Utility grid connection is available upon request
- Integrated temperature & motion sensors
- Different dimming options are available
- STD: 2 Step dimming with motion sensor override (3 hours: 60% without movement, 100% for 1 minute when the motion sensor activated. After 3 hours: 30% without movement, 60% for 1 minute when the motion sensor activated)
- ND: Dusk to Dawn, CT: Custom examples are 5 Step dimming, Custom hours, Custom dimming levels (Step length and minimum dim level is 10%)
- Autonomy and Operation time calculations are done with the following information: Peak Sun-Hour (PSH) is 3 hours. Hours of operation are 12 hours per day. Detection of movement is 5 times per hour
- Remote solar charger controller system can be ordered as an accessory

#### **Technical information**

| Height (mm)                                    | 8597                                            |
|------------------------------------------------|-------------------------------------------------|
| Diameter / dimension (mm)                      | Ø216                                            |
| Weight (kg)                                    | 263.5                                           |
| Horizontal loads resistance (V ref,0 - m/s) 29 |                                                 |
| Luminaire weight (max - kg)                    | 50                                              |
| Luminaire wind catching area (max - m2)        | 0.25                                            |
| Material                                       | Aluminium                                       |
| Product colours                                | Black, Dark Grey, White, Matt Silver,<br>Bronze |

## Vertical solar PV pole 4 (SOL-20031)