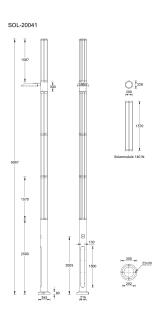

### Vertical solar PV pole 5 (SOL-20041)

#### **Technical information**

| Height (mm)                                    | 9097                                            |
|------------------------------------------------|-------------------------------------------------|
| Diameter / dimension (mm)                      | Ø216                                            |
| Weight (kg)                                    | 284.8                                           |
| Horizontal loads resistance (V ref,0 - m/s) 25 |                                                 |
| Luminaire weight (max - kg)                    | 50                                              |
| Luminaire wind catching area (max - m2)        | 0.25                                            |
| Material                                       | Aluminium                                       |
| Product colours                                | Black, Dark Grey, White, Matt Silver,<br>Bronze |

## Vertical solar PV pole 5 (SOL-20041)