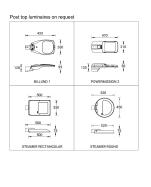

# **Accessories** Root mount kit for LCO-20112 BILLUND 1 BILLUND 1 BILLUND 1 A22291 BIU-90002-SO-40 BIU-90002-SO-60 BIU-90002-SO-80 POWERMISSION 2 POWERMISSION 2 POWERMISSION 2 POWERMISSION 2 P029-GP041-S0-20 P029-GP041-S0-40 P029-GP041-S0-60 P029-GP041-S0-80 STEAMER 1 STEAMER 1 STEAMER 1 STEAMER 11 SE-90002-SO-40 SE-90002-SO-60 SE-90002-SO-80 SE-90022-SO-40 STEAMER 11 STEAMER 11 POWERMISSION 2 P029-GP041-S0-30 SE-90022-SO-60 SE-90022-SO-80