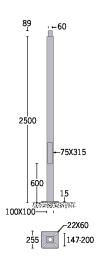

### 2.5 m - 100x100 mm - Spigot: 60 mm (SPC125100-SC60)

## SPC125100-SC60

#### **Luminaire Structure**

- Manufacturing process is in accordance with EN40 standard
- Pre-treated and coated by the high-quality, UV-resistant, powder coating for ensuring high corrosion resistance
- Material: Galvanised steel
- Form: Square, straight
- Installing options: Mounting base or anchor bolts on a foundation
- Height options: 2.5 m, 3 m, 3.5 m, 4 m, 5 m, 5.5 m, 6 m
- Diameter/dimension options: 100x100 mm
- Spigot options: 76 mm

### **Technical information**

| Height (mm)                                 | 2500                                                                                                                                                                             |
|---------------------------------------------|----------------------------------------------------------------------------------------------------------------------------------------------------------------------------------|
| Diameter / dimension (mm)                   | 100x100                                                                                                                                                                          |
| Spigot (mm)                                 | 60                                                                                                                                                                               |
| Weight (kg)                                 | 36.3                                                                                                                                                                             |
| Horizontal loads resistance (V ref,0 - m/s) | 50                                                                                                                                                                               |
| Luminaire weight (max - kg)                 | 50                                                                                                                                                                               |
| Luminaire wind catching area (max - m2)     | 0.25                                                                                                                                                                             |
| Material                                    | Galvanised Steel                                                                                                                                                                 |
| Product colours                             | Black, Dark Grey, White, Matt Silver,<br>Bronze, Concrete - Urban, Softscape -<br>Urban, Stone - Urban, Corten - Urban,<br>Oak - Woodland, Walnut - Woodland,<br>Pine - Woodland |