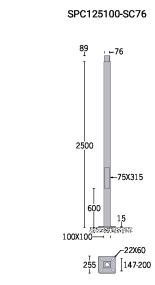

## 2 m - 100x100 mm - Spigot: 76 mm (SPC125100-SC76)

### **Technical information**

| Height (mm)                                 | 2500                                                                                                                                                                             |
|---------------------------------------------|----------------------------------------------------------------------------------------------------------------------------------------------------------------------------------|
| Diameter / dimension (mm)                   | 100x100                                                                                                                                                                          |
| Spigot (mm)                                 | 76                                                                                                                                                                               |
| Weight (kg)                                 | 36.3                                                                                                                                                                             |
| Horizontal loads resistance (V ref,0 - m/s) | 50                                                                                                                                                                               |
| Luminaire weight (max - kg)                 | 50                                                                                                                                                                               |
| Luminaire wind catching area (max - m2)     | 0.25                                                                                                                                                                             |
| Material                                    | Galvanised Steel                                                                                                                                                                 |
| Product colours                             | Black, Dark Grey, White, Matt Silver,<br>Bronze, Concrete - Urban, Softscape -<br>Urban, Stone - Urban, Corten - Urban,<br>Oak - Woodland, Walnut - Woodland,<br>Pine - Woodland |