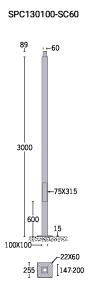

## 3 m - 100x100 mm - Spigot: 60 mm (SPC130100-SC60)

### **Technical information**

| Height (mm)                                 | 3000                                                                                                                                                                             |
|---------------------------------------------|----------------------------------------------------------------------------------------------------------------------------------------------------------------------------------|
| Diameter / dimension (mm)                   | 100x100                                                                                                                                                                          |
| Spigot (mm)                                 | 60                                                                                                                                                                               |
| Weight (kg)                                 | 40.3                                                                                                                                                                             |
| Horizontal loads resistance (V ref,0 - m/s) | 50                                                                                                                                                                               |
| Luminaire weight (max - kg)                 | 50                                                                                                                                                                               |
| Luminaire wind catching area (max - m2)     | 0.25                                                                                                                                                                             |
| Material                                    | Galvanised Steel                                                                                                                                                                 |
| Product colours                             | Black, Dark Grey, White, Matt Silver,<br>Bronze, Concrete - Urban, Softscape -<br>Urban, Stone - Urban, Corten - Urban,<br>Oak - Woodland, Walnut - Woodland,<br>Pine - Woodland |

# 3 m - 100x100 mm - Spigot: 60 mm (SPC130100-SC60)