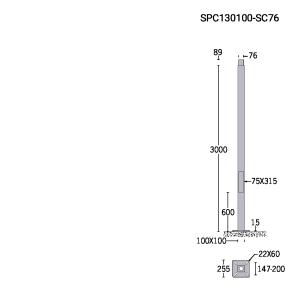

## **Technical information**

| Height (mm)                                 | 3000                                                                                                                                                                             |
|---------------------------------------------|----------------------------------------------------------------------------------------------------------------------------------------------------------------------------------|
| Diameter / dimension (mm)                   | 100x100                                                                                                                                                                          |
| Spigot (mm)                                 | 76                                                                                                                                                                               |
| Weight (kg)                                 | 40.3                                                                                                                                                                             |
| Horizontal loads resistance (V ref,0 - m/s) | 50                                                                                                                                                                               |
| Luminaire weight (max - kg)                 | 50                                                                                                                                                                               |
| Luminaire wind catching area (max - m2)     | 0.25                                                                                                                                                                             |
| Material                                    | Galvanised Steel                                                                                                                                                                 |
| Product colours                             | Black, Dark Grey, White, Matt Silver,<br>Bronze, Concrete - Urban, Softscape -<br>Urban, Stone - Urban, Corten - Urban,<br>Oak - Woodland, Walnut - Woodland,<br>Pine - Woodland |