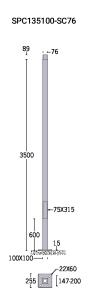

## 3.5 m - 100x100 mm - Spigot: 76 mm (SPC135100-SC76)

### **Technical information**

| Height (mm)                                 | 3500                                                                                                                                                                             |
|---------------------------------------------|----------------------------------------------------------------------------------------------------------------------------------------------------------------------------------|
| Diameter / dimension (mm)                   | 100x100                                                                                                                                                                          |
| Spigot (mm)                                 | 76                                                                                                                                                                               |
| Weight (kg)                                 | 46                                                                                                                                                                               |
| Horizontal loads resistance (V ref,0 - m/s) | 50                                                                                                                                                                               |
| Luminaire weight (max - kg)                 | 50                                                                                                                                                                               |
| Luminaire wind catching area (max - m2)     | 0.25                                                                                                                                                                             |
| Material                                    | Galvanised Steel                                                                                                                                                                 |
| Product colours                             | Black, Dark Grey, White, Matt Silver,<br>Bronze, Concrete - Urban, Softscape -<br>Urban, Stone - Urban, Corten - Urban,<br>Oak - Woodland, Walnut - Woodland,<br>Pine - Woodland |

# **3.5 m - 100x100 mm - Spigot: 76 mm** (SPC135100-SC76)