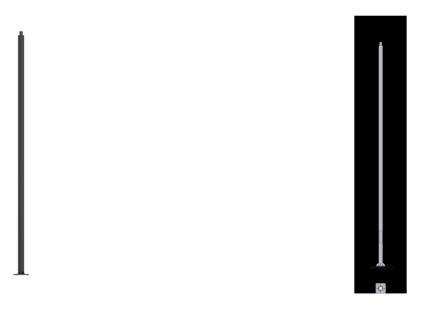

## **5.5 m - 100x100 mm - Spigot: 76 mm** (SPC155100-SC76)

### **Technical information**

| Height (mm)                                 | 5500                                                                                                                                                                             |
|---------------------------------------------|----------------------------------------------------------------------------------------------------------------------------------------------------------------------------------|
| Diameter / dimension (mm)                   | 100x100                                                                                                                                                                          |
| Spigot (mm)                                 | 76                                                                                                                                                                               |
| Weight (kg)                                 | 66.5                                                                                                                                                                             |
| Horizontal loads resistance (V ref,0 - m/s) | 36                                                                                                                                                                               |
| Luminaire weight (max - kg)                 | 50                                                                                                                                                                               |
| Luminaire wind catching area (max - m2)     | 0.25                                                                                                                                                                             |
| Material                                    | Galvanised Steel                                                                                                                                                                 |
| Product colours                             | Black, Dark Grey, White, Matt Silver,<br>Bronze, Concrete - Urban, Softscape -<br>Urban, Stone - Urban, Corten - Urban,<br>Oak - Woodland, Walnut - Woodland,<br>Pine - Woodland |