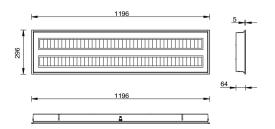

# **Product description**

300x1200 mm - Double parabolic louvre of highly polished aluminum with opal cover

## **Technical information**

| Material      | Aluminium             |
|---------------|-----------------------|
| Light source  | 2 x 54 LED            |
| Power         | 27 W                  |
| Lumen         | 3300 lm               |
| Efficacy      | 122 lm/W              |
| Driver option | Integral control gear |
| Driver        | Constant current (CC) |

| Input voltage | 220-240 V 50/60 Hz |
|---------------|--------------------|
| Optic         | G                  |
| Optic value   | 56°x79°            |
| CCT / CRI     | 4000K CRI80        |
| Bug           | B2-U1-G0           |
| ULR           | 0%                 |
| ULOR          | 0%                 |

| CIE flux code nº3     | 100                                                                                                                          |
|-----------------------|------------------------------------------------------------------------------------------------------------------------------|
| Dimming type          | On/Off, DALI                                                                                                                 |
| Product colours       | White                                                                                                                        |
| Weight                | 4.4 kg                                                                                                                       |
| Operating temperature | -20 °C to 40 °C                                                                                                              |
| Variants (On/Off)     | Compatible with EN/ IEC<br>60598-2-22: Suitable for<br>emergency installations as<br>central supply, non-<br>maintained (ZO) |