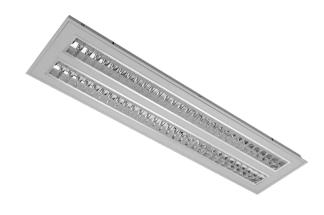

# **Product description**

300x1200 mm - Double parabolic louvre of highly polished aluminum with opal cover

## Luminaire Structure

- Formed sheet steel body with powder coating
- White painted metal sheet

- Stainless steel fasteners in grade 316
- Micro prismatic, opal, perforated cover and double parabolic louvre options
- Remote driver is included
- Two sizes: 600x600 mm & 300x1200 mm

### YORK 2 (YOK-80011)

#### YOK-80011