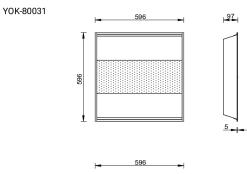

-------|
| Dimming type               | On/Off, DALI                                                                                                                 |
| Product colours            | White                                                                                                                        |
| Weight                     | 5.0 kg                                                                                                                       |
| Operating<br>temperature   | -20 °C to 40 °C                                                                                                              |
| Variants (On/Off,<br>DALI) | Compatible with EN/ IEC<br>60598-2-22: Suitable for<br>emergency installations as<br>central supply, non-<br>maintained (Z0) |



#### Accessories



We reserve the right to make technical and design changes.

06:37, 26-04-2024