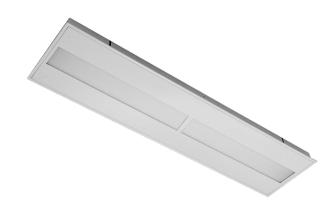

### **YORK 5** (YOK-80041)

# **Product description**

300x1200 mm - Opal cover

#### **Luminaire Structure**

- Formed sheet steel body with powder coating
- White painted metal sheet

- Stainless steel fasteners in grade 316
- Micro prismatic, opal, perforated cover and double parabolic louvre options
- Remote driver is included
- Two sizes: 600x600 mm & 300x1200 mm