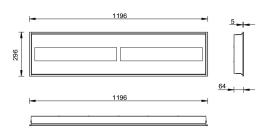

### **YORK 5** (YOK-80041)

# **Product description**

300x1200 mm - Opal cover

#### **Luminaire Structure**

- Formed sheet steel body with powder coating
- White painted metal sheet

- Stainless steel fasteners in grade 316
- Micro prismatic, opal, perforated cover and double parabolic louvre options
- Remote driver is included
- Two sizes: 600x600 mm & 300x1200 mm