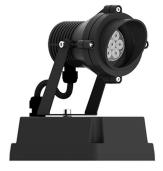

#### Luminaire Structure

- Die-cast aluminium housing and frame
- Pre-treated before powder coating ensuring high corrosion resistance
- Single cable entry, through wiring upon request
  Stainless steel fasteners in grade 304 with zinc
- flake coating (ZFC)

- Durable silicone rubber gasket
- High-efficiency PMMA lens
- Clear toughened glass
- Integral control gear

- Remote box IP-rated is not included and is to be ordered separately for constant current (CC) products