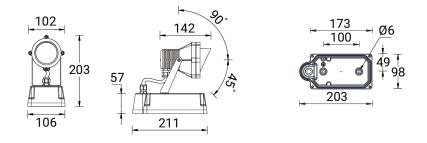

#### Luminaire Structure

- Die-cast aluminium housing and frame
- Pre-treated before powder coating ensuring high corrosion resistance
- Single cable entry, through wiring upon request
  Stainless steel fasteners in grade 304 with zinc
- flake coating (ZFC)

- Durable silicone rubber gasket
- High-efficiency PMMA lens
- Clear toughened glass
- Integral control gear

- Remote box IP-rated is not included and is to be ordered separately for constant current (CC) products

## **Technical information**

| Material      | Aluminium             |
|---------------|-----------------------|
| Light source  | 1 LED                 |
| Power         | 11 W                  |
| Lumen         | 644 - 758 lm          |
| Efficacy      | 59 - 69 lm/W          |
| Driver option | Integral control gear |
| Driver        | Constant current (CC) |
| Input voltage | 220-240 V 50/60 Hz    |
|               |                       |

| Optic                    | VN                                                                                                                                                                                     |
|--------------------------|----------------------------------------------------------------------------------------------------------------------------------------------------------------------------------------|
| Optic value              | 8°                                                                                                                                                                                     |
| CCT / CRI                | 3000K CRI80, 4000K CRI80                                                                                                                                                               |
| Dimming type             | On/Off, 1-10V, DALI                                                                                                                                                                    |
| Product colours          | Black, Dark Grey, White, Matt<br>Silver, Bronze, Concrete -<br>Urban, Softscape - Urban,<br>Stone - Urban, Corten -<br>Urban, Oak - Woodland,<br>Walnut - Woodland, Pine -<br>Woodland |
| Weight                   | 1.5 kg                                                                                                                                                                                 |
| Operating<br>temperature | -20 °C to 40 °C                                                                                                                                                                        |
| Through wiring           | Single cable entry, through<br>wiring upon request                                                                                                                                     |
|                          |                                                                                                                                                                                        |