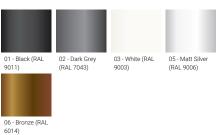

### Product colour

| Optic                    | VN                                                                                                                                                                                     |
|--------------------------|----------------------------------------------------------------------------------------------------------------------------------------------------------------------------------------|
| Optic value              | 8°                                                                                                                                                                                     |
| CCT / CRI                | 3000K CRI80, 4000K CRI80                                                                                                                                                               |
| Dimming type             | On/Off, 1-10V, DALI                                                                                                                                                                    |
| Product colours          | Black, Dark Grey, White, Matt<br>Silver, Bronze, Concrete -<br>Urban, Softscape - Urban,<br>Stone - Urban, Corten -<br>Urban, Oak - Woodland,<br>Walnut - Woodland, Pine -<br>Woodland |
| Weight                   | 1.5 kg                                                                                                                                                                                 |
| Operating<br>temperature | -20 °C to 40 °C                                                                                                                                                                        |
| Through wiring           | Single cable entry, through<br>wiring upon request                                                                                                                                     |
|                          |                                                                                                                                                                                        |